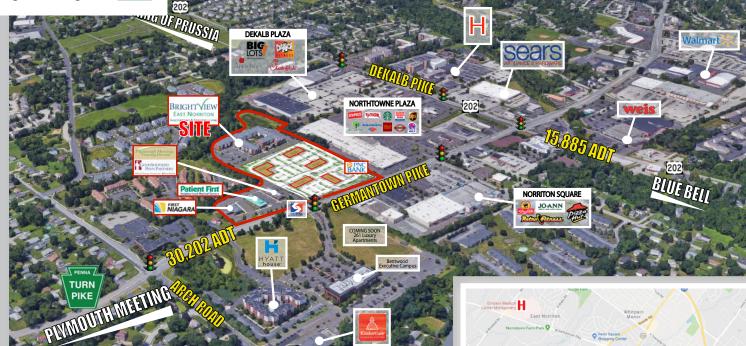

#### **FACILITY INFORMATION**

Northwood Executive Campus is adjacent to several large shopping centers and is easily accessible to a favorable labor market in the Greater Norristown area. A SEPTA bus stop with shelter, connects with the suburban Philadelphia transportation system and high speed rail system which is accessible at the entrance of the Campus.

Full development approvals have been obtained for the Northwood Executive Campus with a signalized intersection at the boulevard entrance and Germantown Pike. Constructed with the Campus is Brightview Independent and Assisted Living facility, one of the newest active retirement communities in the region, a freestanding First Niagara Bank, a freestanding PNC Bank, a freestanding Patient First facility, as well as two more medical users, Plymouth Meeting Family Dental, and Good Shepherd Penn Partners Physical Therapy. Current uses being considered and negotiated for the balance of the Campus include a possible freestanding restaurant or retail pad, and several mid-size office buildings.

Immediately across the street is the Bentwood Executive Campus, where the final phase of a 500,000 SF office / business complex is currently developed with 100,000 SF corporate Class A office building, a four story Hyatt Summerfield Suites Hotel, which is an upscale extended stay facility consisting of 131 +/- suites with meeting rooms and an exercise facility, and a 261 unit luxury multi-family building, The Residences at Bentwood. KinderCare day care is also available to serve both Campus' needs.

The Northwood Executive Campus has all its permits and entitlements in place with all infrastructure completed.

Easy commutes to the Montgomery County Courthouse, Suburban and Einstein Hospital, Center City Philadelphia, King of Prussia, Plymouth Meeting, Blue Bell, Wings Field, and the Philadelphia International Airport