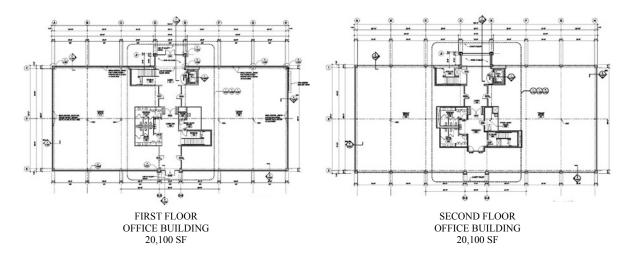

### **FULLY APPROVED 20,000 + SF OFFICE BUILDINGS**

BRIGHT VIEW

REALTY CORP.

610-279-4000

www.TORNETTA.com

910 Germantown Pike, Plymouth Meeting, PA 19462 610-279-4000 / FAX: 610-275-6787