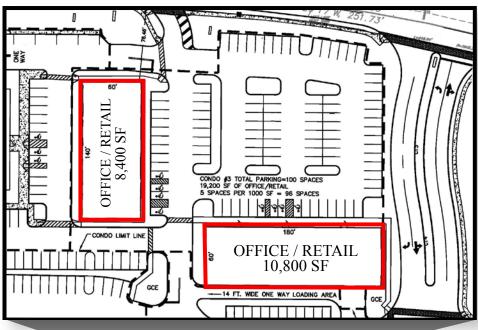

### 1,500 - 70,000 SF of Mixed Use Space Available

Germantown Pike & Old Arch Rd | East Norriton Twp | Montgomery County, PA

## NORTHWOOD EXECUTIVE CAMPUS

1,500 - 70,000 SF of Mixed Use Space Available

Northwood Executive Campus

Germantown Pike & Old Arch Rd. | East Norriton Twp | Montgomery County, PA