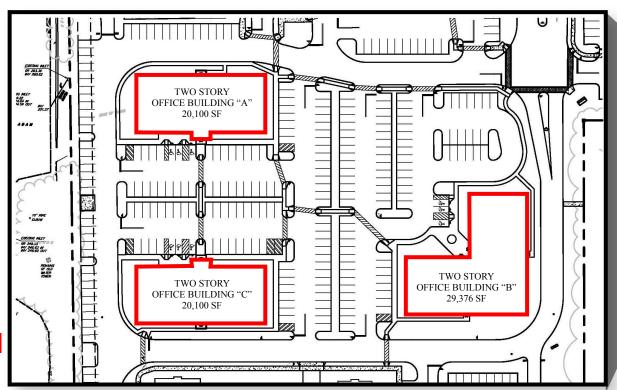

Full development approvals have been obtained for the Northwood Executive Campus with a signalized intersection at the boulevard entrance and Germantown Pike. Constructed with the Campus is Brightview Independent and Assisted Living facility, one of the newest active retirement communities in the region, a freestanding First Niagara Bank, a freestanding PNC Bank, a freestanding Patient First facility, as well as two more medical users, Plymouth Meeting Family Dental, and Good Shepherd Penn Partners Physical Therapy. Current uses being considered and negotiated for the balance of the Campus include a possible freestanding restaurant or retail pad, and several mid-size office buildings.

### **FULLY APPROVED 20,000 + SF OFFICE BUILDINGS**

BRIGHT VIEW

REALTY CORP.

610-279-4000

www.TORNETTA.com

910 Germantown Pike, Plymouth Meeting, PA 19462 610-279-4000 / FAX: 610-275-6787