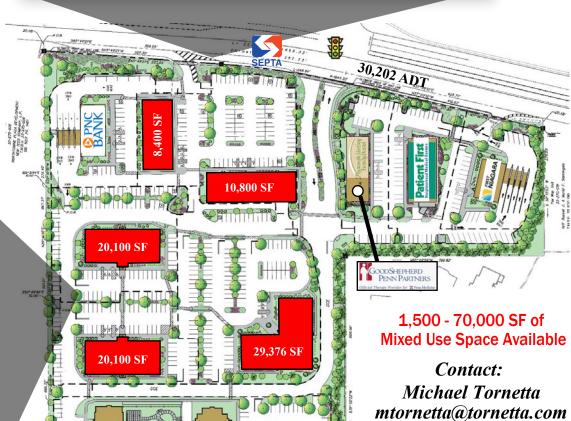

### 1,500 - 70,000 SF of Mixed Use Space Available

Germantown Pike & Old Arch Rd | East Norriton Twp | Montgomery County, PA

## NORTHWOOD EXECUTIVE CAMPUS

1,500 - 70,000 SF of Mixed Use Space Available

Northwood Executive Campus

Germantown Pike & Old Arch Rd. | East Norriton Twp | Montgomery County, PA

Full development approvals have been obtained for the Northwood Executive Campus with a signalized intersection at the boulevard entrance and Germantown Pike. Constructed with the Campus is Brightview Independent and Assisted Living facility, one of the newest active retirement communities in the region, a freestanding First Niagara Bank, a freestanding PNC Bank, a freestanding Patient First facility, as well as two more medical users, Plymouth Meeting Family Dental, and Good Shepherd Penn Partners Physical Therapy. Current uses being considered and negotiated for the balance of the Campus include a possible freestanding restaurant or retail pad, and several mid-size office buildings.

Contact:
Michael Tornetta
mtornetta@tornetta.com
610-279-4000
www.TORNETTA.com

**REALTORS** 