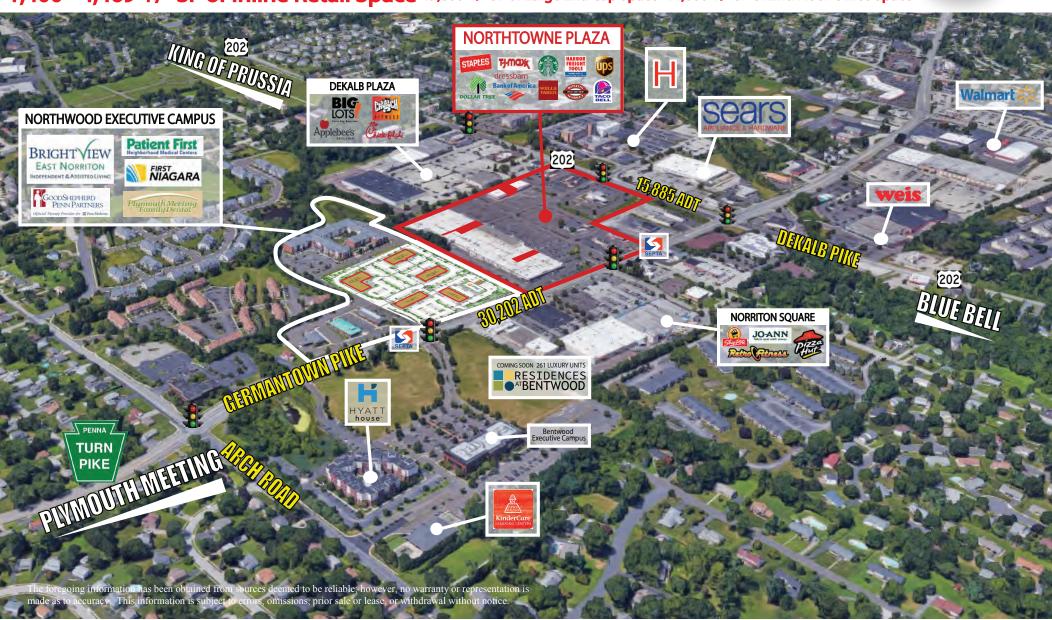

### 1,400 - 4,469 +/- SF of Inline Retail Space 19,000 +/- SF of Large End Cap Space 11,000 +/- SF of 2nd Floor Office Space

Northtowne Plaza is located within minutes of the Plymouth Meeting Interchange of the Pennsylvania Turnpike and the Blue Route (I-476), with connections to the Schuylkill Expressway (I-76). At a primary commercial thoroughfare with two major artery frontages and signalized access, the Northtowne Plaza Shopping Center is one of the busiest centers in the Norristown / East Norriton area and is a destination with a variety of goods and services.

- **®** Signage visible from 2 major roadways (DeKalb Pike (Rt. 202) & Germantown Pike.
- (h) High traffic counts
- Signalized access with dedicated turn lanes.
- Public transportation access
- Marking