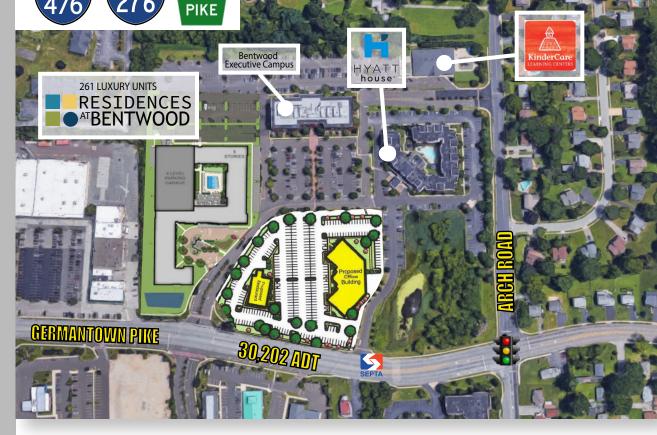

- (6)
- Michael Tornetta mtornetta@tornetta.com 610-279-4000

Contact:

- 🕠 Signalized Blvd. Entrance
  - Reflective glass and decorative brick exterior
  - Public transportation from regional stops on site
- Marble entrance foyer with floating staircase
- State-of-the-art energy and security system