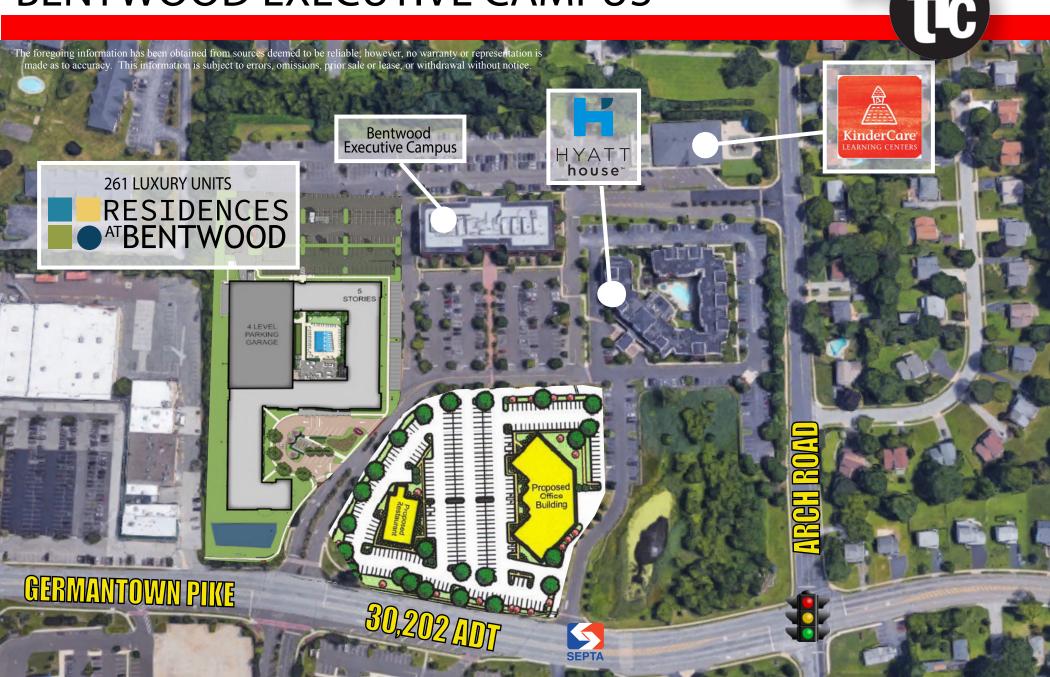

## BENTWOOD EXECUTIVE CAMPUS

Easy commutes to the Montgomery County Courthouse, Suburban and Einstein Hospital, Center City Philadelphia, King of Prussia, Plymouth Meeting, Blue Bell, Wings Field, and the Philadelphia International Airport

# BENTWOOD EXECUTIVE CAMPUS