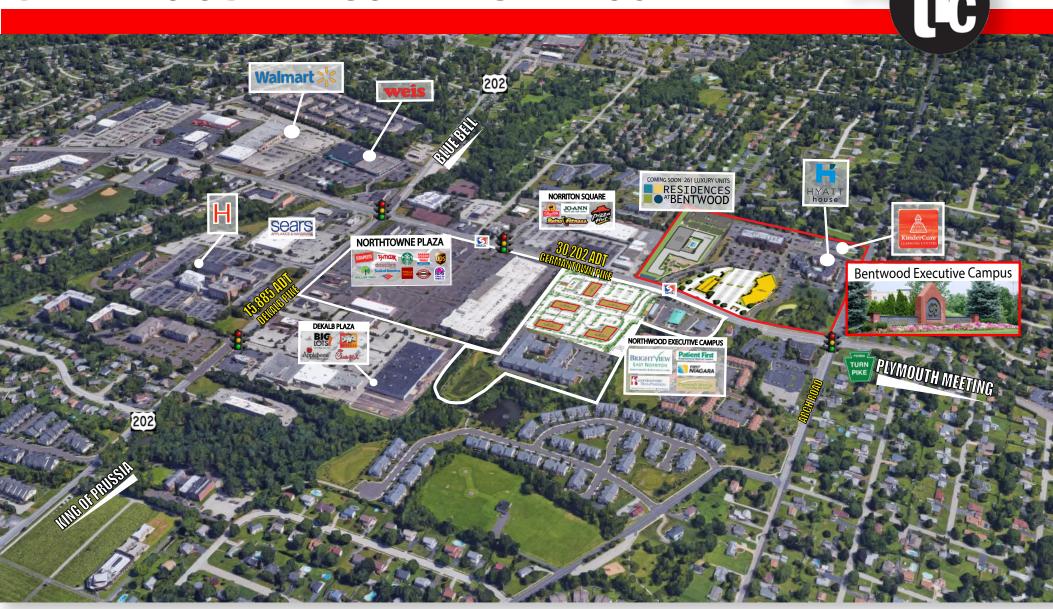

## BENTWOOD EXECUTIVE CAMPUS

Easy commutes to the Montgomery County Courthouse, Suburban and Einstein Hospital, Center City Philadelphia, King of Prussia, Plymouth Meeting, Blue Bell, Wings Field, and the Philadelphia International Airport

# BENTWOOD EXECUTIVE CAMPUS